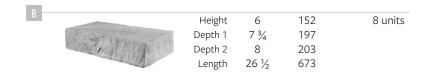

| D2 Unit |                                                                                                                                                                                                                                                                                                                                                                                                                                                                                                                                                                                                                                                                                                                                                                                                                                                                                                                                                                                                                                                                                                                                                                                                                                                                                                                                                                                                                                                                                                                                                                                                                                                                                                                                                                                                                                                                                                                                                                                                                                                                                                                                | dimensions | in     | mm  | Units/pallet |
|---------|--------------------------------------------------------------------------------------------------------------------------------------------------------------------------------------------------------------------------------------------------------------------------------------------------------------------------------------------------------------------------------------------------------------------------------------------------------------------------------------------------------------------------------------------------------------------------------------------------------------------------------------------------------------------------------------------------------------------------------------------------------------------------------------------------------------------------------------------------------------------------------------------------------------------------------------------------------------------------------------------------------------------------------------------------------------------------------------------------------------------------------------------------------------------------------------------------------------------------------------------------------------------------------------------------------------------------------------------------------------------------------------------------------------------------------------------------------------------------------------------------------------------------------------------------------------------------------------------------------------------------------------------------------------------------------------------------------------------------------------------------------------------------------------------------------------------------------------------------------------------------------------------------------------------------------------------------------------------------------------------------------------------------------------------------------------------------------------------------------------------------------|------------|--------|-----|--------------|
| L D1    | A                                                                                                                                                                                                                                                                                                                                                                                                                                                                                                                                                                                                                                                                                                                                                                                                                                                                                                                                                                                                                                                                                                                                                                                                                                                                                                                                                                                                                                                                                                                                                                                                                                                                                                                                                                                                                                                                                                                                                                                                                                                                                                                              | Height     | 6      | 152 | 8 units      |
|         | Ed anne                                                                                                                                                                                                                                                                                                                                                                                                                                                                                                                                                                                                                                                                                                                                                                                                                                                                                                                                                                                                                                                                                                                                                                                                                                                                                                                                                                                                                                                                                                                                                                                                                                                                                                                                                                                                                                                                                                                                                                                                                                                                                                                        | Depth 1    | 7 3/4  | 197 |              |
|         |                                                                                                                                                                                                                                                                                                                                                                                                                                                                                                                                                                                                                                                                                                                                                                                                                                                                                                                                                                                                                                                                                                                                                                                                                                                                                                                                                                                                                                                                                                                                                                                                                                                                                                                                                                                                                                                                                                                                                                                                                                                                                                                                | Depth 2    | 8      | 203 |              |
|         | THE RESERVE OF THE PARTY OF THE | Length     | 13 1/4 | 337 |              |