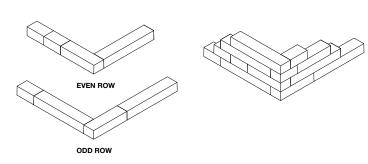

## 90° CORNER OF A DOUBLE-SIDED WALL

- 1. Alternate odd and even rows
- 2. Stagger vertical joints by at least  $\frac{1}{4}$  of the length of the block.
- 3. Glue all modules at each row with Flexlock adhesive.
- **4.** It is possible to alternate the blocks (A, B or C) in the same row to create different patterns.