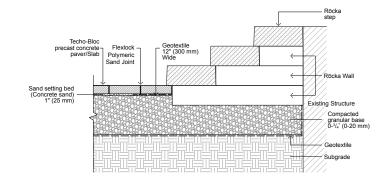

#### RÖCKA

- A. RÖCKA DOUBLE-SIDED WALL UNITS SECURE EACH ROW WITH FLEXLOCK ADHESIVE
- **B.** EMBEDMENT DEPTH, 6" (150 mm) MIN.
- **C.** 24" (612 mm) MAX.
- **D.** GEOTEXTILE
- **E.** COMPACTED GRANULAR LEVELING PAD, 6" (150 mm) THICK MIN. THICKNESS ACCORDING TO PROJECT SPECIFIC CONDITIONS