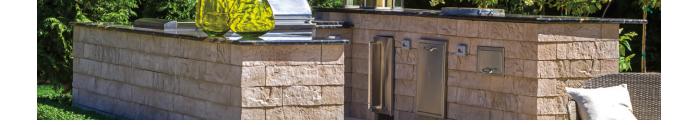

## **GRILL ISLAND - RÖCKA**

- **A.** YORK COUNTER TOP 24" X 36" X 2 1/4" (CUT ON FIELD AS REQUIRED)
- B. RÖCKA WALL UNIT (A, B OR C)
- C. RÖCKA WALL UNIT CUT ON FIELD AS REQUIRED
- D. CAST IN PLACE CONCRETE SLAB 4350 psi (30 MPa), 5" (125 mm) THICK
- **E.** 4X4-4/4 (102X102-MW25.8XMW25.8) WELDED WIRE MESH AND/OR REBAR AS PER SITE CONDITIONS
- F. 12" (300 mm) DIA. CONCRETE PILLAR, AS PER LOCAL CODE
- **G.** 3/4" (20 mm) CLEAN STONE 6" (150 mm) THICK MIN. AS PER SITE CONDITIONS
- H. GEOTEXTILE
- I. NATURAL SOIL OR COMPACTED BACKFILL

#### **QUANTITY OF MATERIALS REQUIRED**

- York Counter top  $24'' \times 36'' \times 2 \frac{1}{4}''$ : **4**
- Röcka wall unit: 22 A, 20 B, 12 C

**NOTE:** Appliances and utilities may vary for each project and are not shown on this drawing. This drawing is shown for inspiration only and surplus or shortage of materials may result. It is the user's responsibility to verify for the quantity of materials required. Secure the blocks using a heat resistant concrete adhesive. The installer must ensure that the installation and use of the grill island comply with local regulations and code requirements. Concrete pillars extending to frost line may be required as per local code. Check your local building code before installing.