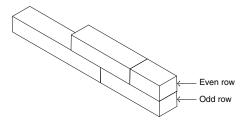

## **DOUBLE-SIDED WALL - END OF A STRAIGHT WALL**

\* It is possible to alternate the blocks (A, B or C) in the same row to create different patterns. However, a minimum distance of ¼ the length of the block is required between the vertical joints.