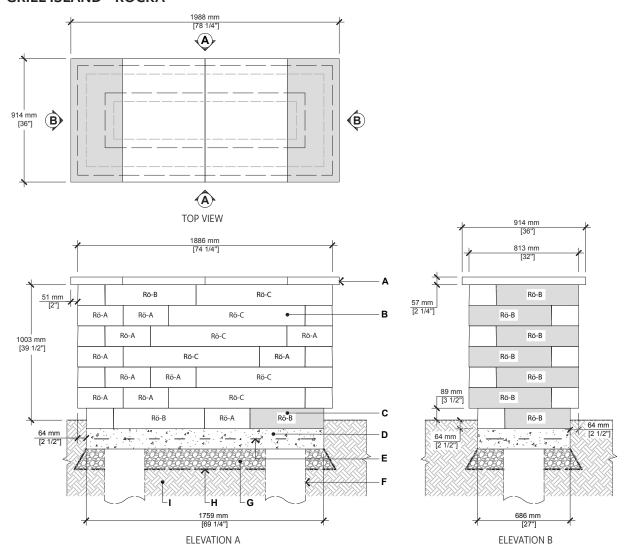

## **GRILL ISLAND - RÖCKA**

- **A.** YORK COUNTER TOP 24" X 36" X 2 1/4" (CUT ON FIELD AS REQUIRED)
- B. RÖCKA WALL UNIT (A, B OR C)
- C. RÖCKA WALL UNIT CUT ON FIELD AS REQUIRED
- D. CAST IN PLACE CONCRETE SLAB 4350 psi (30 MPa), 5" (125 mm) THICK
- **E.** 4X4-4/4 (102X102-MW25.8XMW25.8) WELDED WIRE MESH AND/OR REBAR AS PER SITE CONDITIONS
- F. 12" (300 mm) DIA. CONCRETE PILLAR, AS PER LOCAL CODE
- **G.** 3/4" (20 mm) CLEAN STONE 6" (150 mm) THICK MIN. AS PER SITE CONDITIONS
- H. GEOTEXTILE
- I. NATURAL SOIL OR COMPACTED BACKFILL

#### **QUANTITY OF MATERIALS REQUIRED**

- York Counter top  $24'' \times 36'' \times 2 \frac{1}{4}''$ : **4**
- Röcka wall unit: 22 A, 20 B, 12 C

**NOTE:** Appliances and utilities may vary for each project and are not shown on this drawing. This drawing is shown for inspiration only and surplus or shortage of materials may result. It is the user's responsibility to verify for the quantity of materials required. Secure the blocks using a heat resistant concrete adhesive. The installer must ensure that the installation and use of the grill island comply with local regulations and code requirements. Concrete pillars extending to frost line may be required as per local code. Check your local building code before installing.