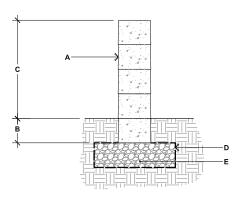

## FREESTANDING WALLS - RÖCKA

#### RÖCKA

- A. RÖCKA DOUBLE-SIDED WALL UNITS SECURE EACH ROW WITH FLEXLOCK ADHESIVE
- **B.** EMBEDMENT DEPTH, 6" (150 mm) MIN.
- **C.** 24" (612 mm) MAX.
- **D.** GEOTEXTILE
- **E.** COMPACTED GRANULAR LEVELING PAD, 6" (150 mm) THICK MIN. THICKNESS ACCORDING TO PROJECT SPECIFIC CONDITIONS