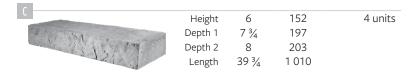

| Specifications per pallet |   | Imperial              | Metric              |  |
|---------------------------|---|-----------------------|---------------------|--|
| Cubing                    |   | 19.88 ft <sup>2</sup> | 1.85 m <sup>2</sup> |  |
| Approx. Weight            |   | 1 860 lbs             | 844 kg              |  |
| Number of rows            |   | 3                     |                     |  |
| Coverage per row          |   | 6.63 ft <sup>2</sup>  | 0.62 m <sup>2</sup> |  |
| Coverage per unit         | А | 0.55 ft <sup>2</sup>  | 0.05 m <sup>2</sup> |  |
|                           | В | 1.10 ft <sup>2</sup>  | 0.10 m <sup>2</sup> |  |
|                           | В | 1.66 ft <sup>2</sup>  | 0.15 m <sup>2</sup> |  |