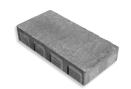

SIGNATURE SERIES SLAB / 50MM / 🎎 ወ

## NOTES

For pedestrian use only. Can be used on its own, or as an accent and/or border for 50mm line of slabs. Subtle textured surface provides striking interest.

Plate tamper not recommended.

6.5 x 13 x 2 in 165 x 330 x 50 mm Units/bundle: 252 Units/layer: 21