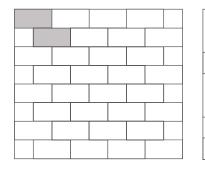

erest.

Plate tamper not recommended.





6.5 x 13 x 2 in 165 x 330 x 50 mm Units/bundle: 252 Units/layer: 21

| BUNDLE SPECIFICATIONS     | IMPERIAL              | METRIC               |
|---------------------------|-----------------------|----------------------|
| Coverage                  | 147.6 ft <sup>2</sup> | 13.65 m <sup>2</sup> |
| Weight                    | 3212 lbs              | 1456.84 kg           |
| Layers                    | 12                    |                      |
| Coverage per layer        | 12.3 ft <sup>2</sup>  | 1.14 m <sup>2</sup>  |
| Lineal coverage           | 136.5 ft / 273 ft     | 41.55 m / 83.1 m     |
| Lineal coverage per layer | 11.38 ft / 22.75 ft   | 3.46 m / 6.93 m      |

## COLOURS

Beige Mix Glacier Creek Grey Mix Ultra Black

## PATTERNS