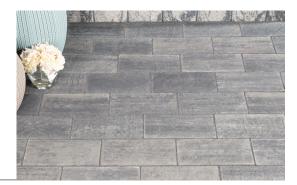

## NOTES

For pedestrian use only. Can be used on its own, or as an accent and/or border for 50mm line of slabs. Subtle textured surface provides striking interest.

Plate tamper not recommended.

6.5 x 13 x 2 in 165 x 330 x 50 mm Units/bundle: 252 Units/layer: 21