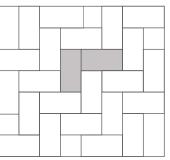

est.

Plate tamper not recommended.





6.5 x 13 x 2 in 165 x 330 x 50 mm Units/bundle: 252 Units/layer: 21

| BUNDLE SPECIFICATIONS     | IMPERIAL              | METRIC               |
|---------------------------|-----------------------|----------------------|
| Coverage                  | 147.6 ft <sup>2</sup> | 13.65 m <sup>2</sup> |
| Weight                    | 3212 lbs              | 1456.84 kg           |
| Layers                    | 12                    |                      |
| Coverage per layer        | 12.3 ft <sup>2</sup>  | 1.14 m <sup>2</sup>  |
| Lineal coverage           | 136.5 ft / 273 ft     | 41.55 m / 83.1 m     |
| Lineal coverage per layer | 11.38 ft / 22.75 ft   | 3.46 m / 6.93 m      |

## COLOURS

Beige Mix Glacier Creek Grey Mix Ultra Black

## PATTERNS