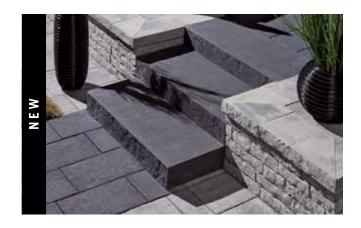

## Mega-Lafitt® Step Plus



## Mega-Lafitt® Step Plus



|             | Dimensions (mm)<br>152 x 457 x 1209 |        | Dimensions (in)  6 x 18 x 48 |
|-------------|-------------------------------------|--------|------------------------------|
|             |                                     |        |                              |
| Weight/unit | 182 kg                              |        | 401 lb                       |
| Length/cube | 7.31 lin. m                         |        | 24 lin. ft                   |
| Qty/cube    | 6 units                             | 3 Rows | 6 units                      |
| Weight/cube | 1092 kg                             |        | 2406 lb                      |
|             |                                     |        |                              |

## Colours

| Co