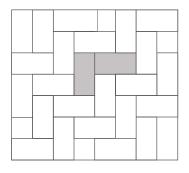

#### NOTES

For pedestrian use only. Can be used on its own or as a modern accent and/or border for 50mm line of slabs. The smooth surface provides a contemporary finish.

Plate tamper not recommended.

| BUNDLE | SPECI | FICAT | IONS |
|--------|-------|-------|------|
|--------|-------|-------|------|