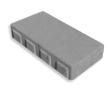

### UNIT

6.5 x 13 x 2 in 165 x 330 x 50 mm Units/bundle: 252 Units/layer: 21

#### NOTES

For pedestrian use only. Can be used on its own or as a modern accent and/or border for 50mm line of slabs. The smooth surface provides a contemporary finish.

Plate tamper not recommended.

| BUNDLE | SPECI | FICAT | IONS |
|--------|-------|-------|------|
|--------|-------|-------|------|