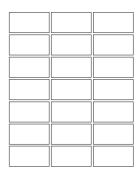

**METRIC** 

# **ADELAIDE 50**

SIGNATURE SERIES SLAB / 50MM / 🕡 🕕





## **BUNDLE OVERVIEW**



### UNIT



6.5 x 13 x 2 in 165 x 330 x 50 mm Units/bundle: 252 Units/layer: 21

#### NOTES

For pedestrian use only. Can be used on its own or as a modern accent and/or border for 50mm line of slabs. The smooth surface provides a contemporary finish.

Plate tamper not recommended.

| BUNDLE | SPECI | FICAT | IONS |
|--------|-------|-------|------|
|--------|-------|-------|------|

| Coverage                  | 147.6 ft <sup>2</sup> | 13.65 m <sup>2</sup> |
|---------------------------|-----------------------|----------------------|
| Weight                    | 3212 lbs              | 1456.84 kg           |
| Layers                    | 12                    |                      |
| Coverage per layer        | 12.3 ft <sup>2</sup>  | 1.14 m <sup>2</sup>  |
| Lineal coverage