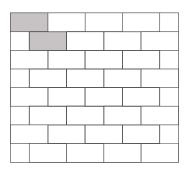

surface provides a contemporary finish.

Plate tamper not recommended.

| BUNDLE | SPECI | FICAT | IONS |
|--------|-------|-------|------|
|--------|-------|-------|------|

| Coverage                  | 147.6 ft <sup>2</sup> | 13.65 m <sup>2</sup> |
|---------------------------|-----------------------|----------------------|
| Weight                    | 3212 lbs              | 1456.84 kg           |
| Layers                    | 12                    |                      |
| Coverage per layer        | 12.3 ft <sup>2</sup>  | 1.14 m <sup>2</sup>  |
| Lineal coverage           | 136.5 ft / 273 ft     | 41.55 m / 83.1 m     |
| Lineal coverage per layer | 11.38 ft / 22.75 ft   | 3.46 m / 6.93 m      |

**IMPERIAL** 

#### **COLOURS**

Glacier Creek Grey Ultra Black

#### **PATTERNS**